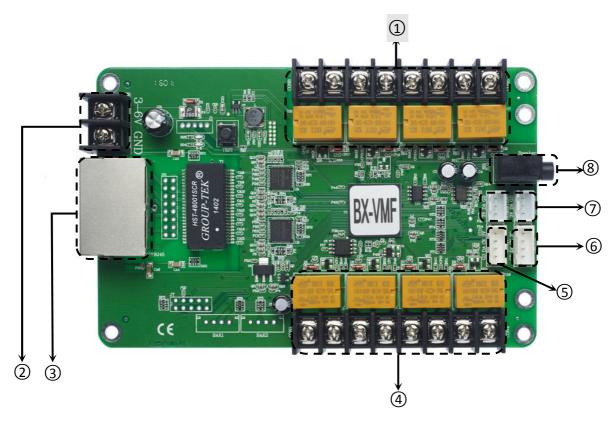

# Interface illustration

| Butto             | Button description  |                                                                            |  |
|-------------------|---------------------|----------------------------------------------------------------------------|--|
| 1                 | 4 nos replay switch | From left→right: Air conditioner switchJ8、Air conditioner switch           |  |
|                   |                     | J7、Fan switch J6、Fan switch J5                                             |  |
| 2                 | Power terminal      | 5V Power interface, DC voltage input,rated voltage 5V, support 4.5V ~ 5.5V |  |
| 3                 | 1000M               | Gigabit ethernet port, connected with send card                            |  |
| 4                 | 4 nos relay switch  | From left→Right: Screen Switch J1、Screen witch J2、Screen Switch J3、Screen  |  |
|                   |                     | Switch J4                                                                  |  |
| Brightness sensor | Brightness sensor   | Connected with brightness sensor                                           |  |
|                   | interface           | Connected with brightness sensor                                           |  |
| 6                 | Smoke sensor        | Connected with Smoke sensor                                                |  |
|                   | interface           | Connected with smoke sensor                                                |  |
| 7                 | Temperature and     | From left→Right:Temperature and Humidity sensor interface 1、Temperature    |  |
|                   | Humidity sensor     | and Humidity sensor 2                                                      |  |
| 8                 | Aduio interface     | Audio output, 1 nos 3.5 millimeter stereo sound                            |  |