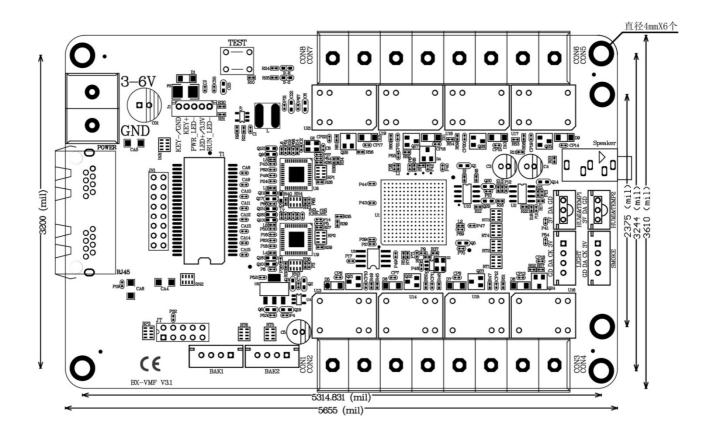

## **Physical dimension**

# **Technical specifications**

| Specifiction        |                                                     |
|---------------------|-----------------------------------------------------|
| Working voltage     | 4.5V∼5.5V; Please be sure the good quality of power |
| Power consumption   | ≤4W                                                 |
| Working temperature | -40℃ ~80℃                                           |
| Shape               | 56.6mm <b>∕</b> 36.1mm                              |